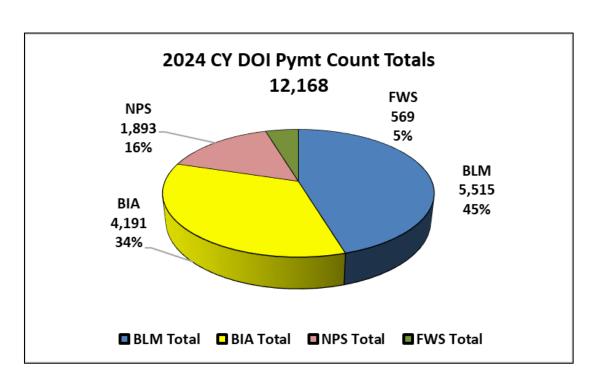

### **2024 Calendar Year Statistics**

| Agency | Agency           | All Hzd | Casual | Payment | Amt Gross Col   | Amt Travel    | POV Mileage | Amt Boot     | Amount Gross    |
|--------|------------------|---------|--------|---------|-----------------|---------------|-------------|--------------|-----------------|
|        | Desc             | Cd      | Count  | Count   | Tot             | Reimburse Col |             | Stipend      | Total           |
|        |                  |         |        |         |                 | Tot           |             |              |                 |
|        |                  |         |        |         |                 |               |             |              |                 |
|        |                  |         |        |         |                 |               |             |              |                 |
| IN05   | BLM              | С       | 1,137  | 5,510   | \$17,990,370.28 | \$112,797.00  | \$14,372.83 | \$62,124.00  | \$18,179,865.11 |
| IN05   | BLM              | Н       | 5      | 5       | \$40,824.74     | \$0.00        | \$0.00      | \$0.00       | \$40,824.74     |
|        | <b>BLM Total</b> |         | 1,142  | 5,515   | \$18,031,195.02 | \$112,797.00  | \$14,372.83 | \$62,124.00  | \$18,220,689.85 |
| IN06   | BIA              | С       | 931    | 4,187   | \$11,221,778.76 | \$98,939.25   | \$6,168.24  | \$69,472.00  | \$11,396,358.25 |
| IN06   | BIA              | Н       | 4      | 4       | \$24,879.14     | \$300.00      | \$0.00      | \$0.00       | \$25,179.14     |
|        | <b>BIA Total</b> |         | 935    | 4,191   | \$11,246,657.90 | \$99,239.25   | \$6,168.24  | \$69,472.00  | \$11,421,537.39 |
| IN10   | NPS              | С       | 304    | 1,028   | \$4,321,294.00  | \$743.70      | \$1,498.25  | \$25,050.00  | \$4,348,585.95  |
| IN10   | NPS              | Н       | 313    | 865     | \$895,862.66    | \$0.00        | \$214.40    | \$0.00       | \$896,077.06    |
|        | NPS Total        |         | 617    | 1,893   | \$5,217,156.66  | \$743.70      | \$1,712.65  | \$25,050.00  | \$5,244,663.01  |
| IN15   | FWS              | С       | 226    | 560     | \$1,918,462.35  | \$4,404.30    | \$230.48    | \$23,046.00  | \$1,946,143.13  |
| IN15   | FWS              | Н       | 7      | 9       | \$40,758.60     | \$0.00        | \$0.00      | \$0.00       | \$40,758.60     |
|        | FWS Total        |         | 233    | 569     | \$1,959,220.95  | \$4,404.30    | \$230.48    | \$23,046.00  | \$1,986,901.73  |
| Grand  |                  |         | 2,927  | 12,168  | \$36,454,230.53 | \$217,184.25  | \$22,484.20 | \$179,692.00 | \$36,873,791.98 |

#### DOI AGENCY BREAKDOWNS