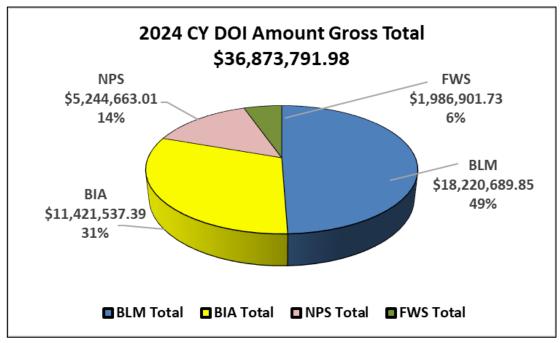

### **2024 Calendar Year Statistics**

| Agency | Agency           | All Hzd | Casual | Payment | Amt Gross Col   | Amt Travel    | POV Mileage | Amt Boot     | Amount Gross    |
|--------|------------------|---------|--------|---------|-----------------|---------------|-------------|--------------|-----------------|
|        | Desc             | Cd      | Count  | Count   | Tot             | Reimburse Col |             | Stipend      | Total           |
|        |                  |         |        |         |                 | Tot           |             |              |                 |
|        |                  |         |        |         |                 |               |             |              |                 |
|        |                  |         |        |         |                 |               |             |              |                 |
| IN05   | BLM              | С       | 1,137  | 5,510   | \$17,990,370.28 | \$112,797.00  | \$14,372.83 | \$62,124.00  | \$18,179,865.11 |
| IN05   | BLM              | Н       | 5      | 5       | \$40,824.74     | \$0.00        | \$0.00      | \$0.00       | \$40,824.74     |
|        | <b>BLM Total</b> |         | 1,142  | 5,515   | \$18,031,195.02 | \$112,797.00  | \$14,372.83 | \$62,124.00  | \$18,220,689.85 |
| IN06   | BIA              | С       | 931    | 4,187   | \$11,221,778.76 | \$98,939.25   | \$6,168.24  | \$69,472.00  | \$11,396,358.25 |
| IN06   | BIA              | Н       | 4      | 4       | \$24,879.14     | \$300.00      | \$0.00      | \$0.00       | \$25,179.14     |
|        | <b>BIA Total</b> |         | 935    | 4,191   | \$11,246,657.90 | \$99,239.25   | \$6,168.24  | \$69,472.00  | \$11,421,537.39 |
| IN10   | NPS              | С       | 304    | 1,028   | \$4,321,294.00  | \$743.70      | \$1,498.25  | \$25,050.00  | \$4,348,585.95  |
| IN10   | NPS              | Н       | 313    | 865     | \$895,862.66    | \$0.00        | \$214.40    | \$0.00       | \$896,077.06    |
|        | NPS Total        |         | 617    | 1,893   | \$5,217,156.66  | \$743.70      | \$1,712.65  | \$25,050.00  | \$5,244,663.01  |
| IN15   | FWS              | С       | 226    | 560     | \$1,918,462.35  | \$4,404.30    | \$230.48    | \$23,046.00  | \$1,946,143.13  |
| IN15   | FWS              | Н       | 7      | 9       | \$40,758.60     | \$0.00        | \$0.00      | \$0.00       | \$40,758.60     |
|        | FWS Total        |         | 233    | 569     | \$1,959,220.95  | \$4,404.30    | \$230.48    | \$23,046.00  | \$1,986,901.73  |
| Grand  |                  |         | 2,927  | 12,168  | \$36,454,230.53 | \$217,184.25  | \$22,484.20 | \$179,692.00 | \$36,873,791.98 |

#### DOI AGENCY BREAKDOWNS